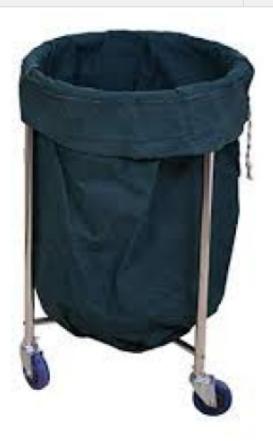

#### **Product Name:**

Soiled Linen Trolley Canvas Bag Round

## **Description:**

Soiled Linen Trolley Canvas Bag Round

## **Technical Specification:**

Specification:-

Frame is made of Round tube.

It comes with good quality superior canvas bag.

The complete soiled linen trolley is mounted on 5 cms castors.

We are Manufacturer, Exporters and Suppliers of Soiled Linen Trolley Canvas Bag Round at tender and export competitive prices from India.