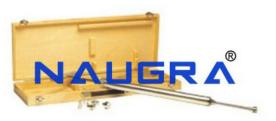

#### **Product Name:**

Soil Testing Proctor Needle Spring Type

## **Description:**

Soil Testing Proctor Needle Spring Type

## **Technical Specification:**

The instrument consists of a needle attached to a spring loaded plunger, the stem of which is calibrated to read 0 to 40 kg division. Long stem is graduated at every 12.5mm to read depth of penetration and for use with needles of larger areas. The small penetration stem is also graduation in 12.5mm division and is used with needles of smaller areas. Needle points one each of 0.25, 0.5, 1.0, 1.5, 2.0, 3.5 and 6.0 sq Cm. And one tommy pin is supplied. Complete as above in a wooden carrying case.