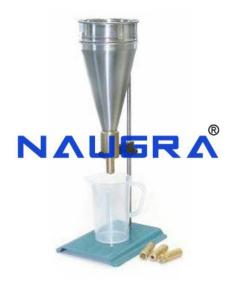

#### **Product Name:**

Soil Testing Marsh Cone Funnel

## **Technical Specification:**

This cone is used to find out viscosity of bentinite slurry and like material. The marsh cone is 6 inch in diameter at the top and 11 inch(280mm) long, and tapers to join a tube 2 inch long and 3/16 inch side dia. The capacity of the funnel is 1500 cc. Time in seconds required to flow out 1000 cc of slurry from cone is measured as funnel viscosity of the material.