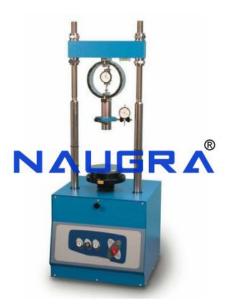

#### **Product Name:**

Soil Testing Laboratory CBR Apparatus

# **Description:**

Soil Testing Laboratory CBR Apparatus

## **Technical Specification:**

Supplied with bench mounting type 5000kgf capacity load frame motorized, in place of load frame hand operated. The lead screw of the load frame a single constant rate of travel of 1.25 mm/minute. Accessories: High sensitivity proving ring 5000kg capacity with calibration chart and carrying case. Dial gauges, 2 nos. 0.01mmX25mm Annular metal weight 5 kg 147 mm dia with 53 mm dia. Central hole. Slotted metal weight, 5kg 147 mm dia with 53 mm dia slot