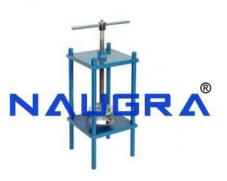

### **Product Name:**

Soil Testing Extractor Frame Universal

## **Technical Specification:**

Comprises of a frame designed for screw jack operation, one each of the adaptor plates and plunger adaptors for 38mm, 75mm, diameter, 100mm diameter, 150mm diameter, specimens and a stand to obtain simultaneously three 38mm diameter samples from one 100mm diameter sample. The adaptor plate which slides a long the slotted supports can be clamped at any desired position by means of locking nuts. Beside this, the tube or mould can be held in position by raising the tube guides and held in position with locking screws. the lead screw movement can be stopped at any predetermined position by tightening the lead screw locking collar. Plunger adaptor for 200mm dia samples. Adaptor plate with 200mm dia hole and device to extract 3 number 38mm dia samples.