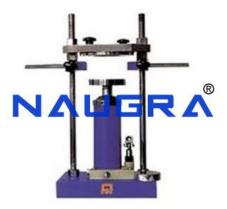

## **Technical Specification:**

We have in our range Extractor Frame – Hydraulic that is highly acknowledged in the market for their premium quality and superior functionality. These frames are comprises 5 ton capacity hand operated hydraulic jack that is mounted on a suitable frame two plungers. One is of 100 mm dia and the other of 150mm dia moulds are provided on one thrust plate for 150 mm dia. The height of thrust plate is adjustable and a set of plunger adaptor thrust plates for 38mm, 50mm and 75mm is incorporated.