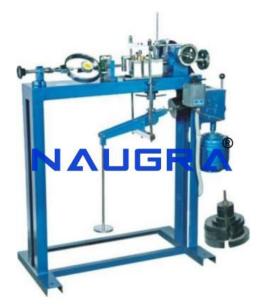

## **Description :**

Soil Testing Direct Shear Apparatus (Motorised Model)

## **Technical Specification :**

Consists of loading unit, shear box assembly for 60 mm x 60 mm x 25 mm complete with two halves of loading pad, one base plate. All made of gunmetal with two porous stones. Share box housing of gunmetal, specimen Cutter of steel with set of weight to give normal stress of 3 kg/cm2. through lever as follows.

To give kg/cm2. Qty.

0.05 - 4Nos.

0.1 – 1No.

0.2 – 1No.

0.5 – 3Nos.

1.0 – 1No.

Multiple reversal type, Motorised, Single speed, electrically operated to give a single constant rate of strain of 1.25mm/min. Suitable for 230v. A.C. Without dial gauge and proving ring.

Unit is electrically operated to give the following 12 rates of strains. 1.25, 0.625, 0.125, 0.05, 0.01, 0.005, 0.002, 0.001, 0.0004 and 0.0002mm/min. The apparatus is suitable for operation on 230 volts single phase A.C. supply. Without dial gauge and proving ring.