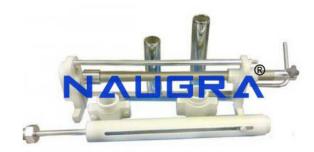

# **Description :**

Soil Sampler Cutter and Extruder

## **Technical Specification :**

This versatile sampler can be used to extrude and prepare soil samples for the following soil mechanics tests:

consolidation

shear

triaxial

permeability

other tests

Various circular, cylindrical and square cutters are available from our range, depending on the geotechnical test to be performed. The cutter is genity (thank to the rack and pinion mechanism) pushed into the soil core and then extruded with the extrusion dolly. See the table of accessories for more details.