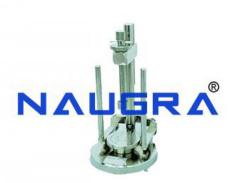

## **Technical Specification:**

This apparatus is used to prepare any size of cylindrical soil sample:

Specimen lathe function: from dia. 35×70 mm to dia. 110×220 mm

Specimen trimming and extruding function: from dia. 35×70 mm to dia. 50×100 mm-

The apparatus which can be used either as a trimmer or as a sampler consists of:

A rotating round base with reference guide where the specimen is placed;

A vertical threaded rod actuated by a wheel knob, whose purpose is to regulate the vertical height of the specimen and to maintain it in position during trimming operations;

Two vertical lateral rod which are used as reference guides far the trimming saw;

An adjustable rod fitted to graduate slide which is used to check and set the diameter of soil sample

Adapter for grubbing the sample (100, 70mm) during lathing