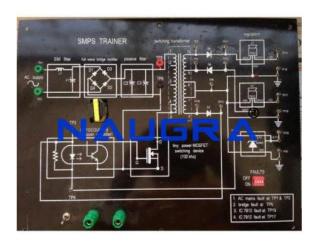

## **Technical Specification:**

The SMPS trainer is a very adaptable product that has been designed to explain a very remarkable and frequently used Switching based power supply - The SMPS (Switched Mode Power Supply).

The Trainer is designed to understand each section of SMPS in straight forward way. Various test points has been provided so that one can observe the inputs and outputs of each block contained. Being different from a conventional block diagram internal structures of different blocks are also shown. Switching Transformer and Chopper (the Heart of SMPS) are also presented to readily understand their operation and pin configuration.

Input: 80 to 230 V AC ±10%, 50 / 60Hz

Outputs: +12 V DC regulated

: -12 V DC regulated

+5 V DC regulated

Phone: +91-9896600003

Email: sales@naugralabequipments.com

**Switching Transformer** 

Input: 320 V DC switching at 132KHz

Output: 30 V AC (approx)

Fuse: 500 mA (Slow blow, spare fuse is given with mains socket)

A low cost Training System demonstrating all basic concepts of SMPS

In depth elucidation of Switching Transformer, which is one of the most important component of SMPS