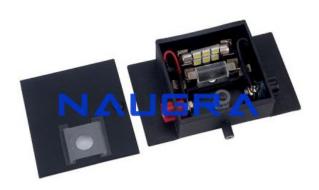

## **Technical Specification:**

To demonstrate Brownian motion. A short cylindrical cell, closed by a cover glass is held vertically in an opaque channel 90 x 90 x 30 mm. Illumination is by an intergral festoon lamp and a cylindrical lens. With 4 mm socket for connection to 12 V supply.