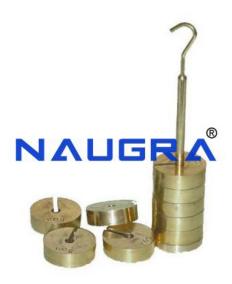

## **Description:**

Slotted Brass Weight Set

## **Technical Specification:**

Slotted Brass Weight Set – Made of brass. This set includes nine slotted masses each of 10 g with a 10 g wire hanger making total mass of 100 g; masses do not fall off when assembled in a set. Tolerance  $\pm$  3%. Also available in 200g, 500g, 1000g.