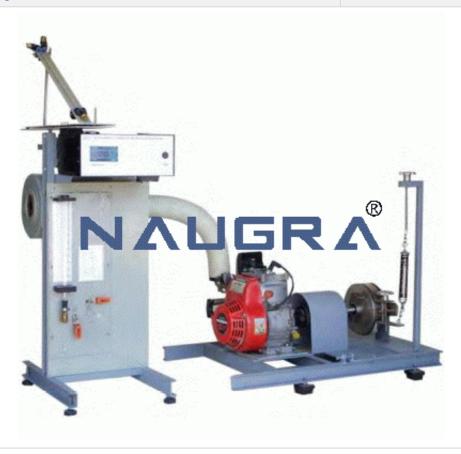

## **Technical Specification:**

Single Cylinder Engine Test Bed Lab Equipments Manufacturer, Suppliers & Exporters Description of Single Cylinder Engine Test Bed:

Two main components form the basis of the test bed. First of all the welded steel baseplate complete with D.C. dynamometer, drive coupling and safety guard, spring type anti-vibration mountings, exhaust silencer, flexible pipe and provision for engine mountings. Secondly the framework/console which is positioned over the test bed carrying all instrumentation and controls, fuel system with flow measurement by burette, air flow measurement system, multi-point temperature indicator together with all the electrical circuits necessary for control of the dynamometer and engine.

Experimental Capability of Single Cylinder Engine Test Bed:

Full and part load performance

Phone: +91-9896600003

Email: sales@naugralabequipments.com

Volumetric efficiency

Fuel consumption mixture loops

Air/Fuel ratio