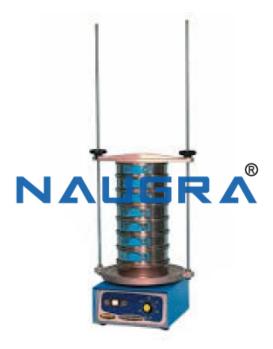

#### **Product Name:**

Sieve Shaker (Grytory Motorized)

# **APPLICATIONS**

The shaker is suitable for heavy materials; powders or granules/floor mills. Standard Gyratory action produce inclination from the vertical axis and the direction of inclination changes progressively in the clockwise direction.

## **SALIENT FEATURES & CONSTRUCTION**

Heavy-duty floor model. The sieve table rotates in 45-degree direction, which allowed each square inch of the sieve analysis. The whole gear mechanism runs in oil bath. It is necessary to pour machine oil No. 40 up to level mark is driven by 1/4 H.P. Electric Motor through reduction gear.

This Gyratory motion of the table there is an upward and downward movement but is inclined from the vertical axis and the direction or inclination charges progressively in clockwise direction having frequency of about 270 vibration per minutes Every part of the sieve is utilized by constant upward and downward movement. The whole gear mechanism runs in oil bath. Supplied with Timer but without test Sieves workable on Single Phase 220 / 230 volts A.C. supply.

#### CAN ACCOMODATE

Phone: +91-9896600003

Email: sales@naugralabequipments.com

Sieves Up to 8 (200mm) dia x 2 (50mm) Height. Maximum 8 Nos. plus Upper Lid and Bottom Receiver.

Sieves Up to 12 (300mm) dia x 2 (50mm) Height. Maximum 6 Nos. plus Upper Lid and Bottom Receiver.