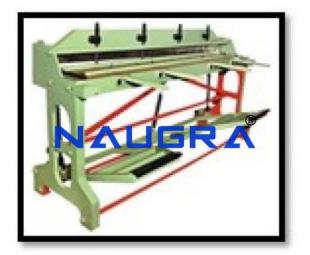

## **Shearing Machine**

## **Technical Specification :**

Shearing Machine 1000mm, capable to cut up to 2mm

Foot operated Shearing machine is designed and developed for accurate burr-free cutting of thin or thick sheet in strength, it helps to get more production in time, two best quality of spring provided for quick return of ram (Upper Beam), fitted with side, back, front gauges and table extension.