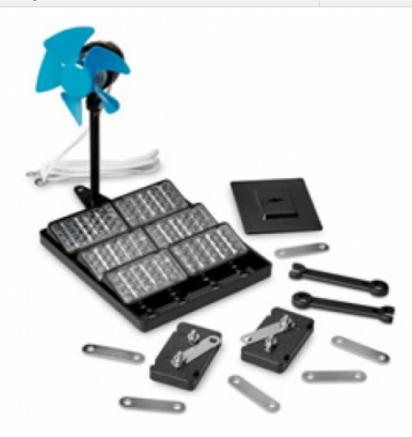

## **Technical Specification:**

Learn the working principle and assembly of solar cells. Study the difference in current and potential difference when connecting solar cell circuits in parallel and in series. and the electrical conductivity that has been used in conjunction with other devices. The equipment in the set consists of Eight sheets of 250 x 450 mm solar panel, 6V motor, propeller, 2 plastic wrenches, and instruction manual.