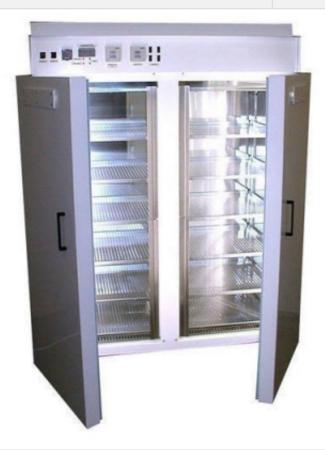

#### **Product Name:**

Seed Germinator Dual Chamber

## **Description:**

Seed Germinator Dual Chamber

## **Technical Specification:**

Double walled. Inside made of stainless & outside of painted M. S. Temperature range in one chamber is  $5^{\circ}$ C to  $50^{\circ}$ C  $\pm$   $1^{\circ}$ C & Ambient to  $50^{\circ}$ C  $\pm$   $1^{\circ}$ C in another chamber. Temperature is controlled by Electronic Digital Temperature Controller in both chamber. Each chamber had 14 trays (total 28 trays) and separate air circulation system. Fitted with transparent door for test visibility. Each chamber is fitted with stainless steel water reservoir equipped with immersion heaters to provide uniformhumidity of 90%to 95% $\pm$ 5%(Not adjustable). To work on 220 V 50 cyclesAC