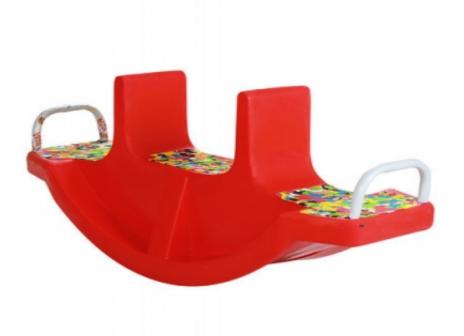

## **Description:**

See-Saw

## **Technical Specification:**

Size of see saw(L x H X base width) (in mm): 1180 x 320 x 450

Size of base of see saw(L x H) (in mm): NA

Upper top and bottom width of base of see saw(W x W) (in mm): NA

Thickness of item(in mm): NA