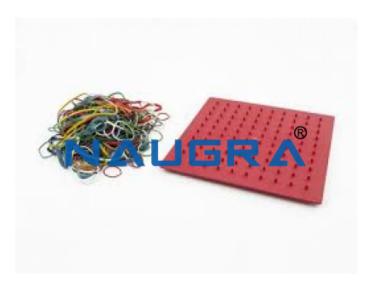

## **Technical Specification:**

A pinboard is a great tool for demonstrating geometric concepts, working out areas, exploring symmetry, representing fractions, introducing the Cartesian plane and teaching learners about shapes.

Boards are supplied with a set of elastic bands each.

The boards are 220 x 220mm with a 2cm grid on one side and a circle board on the reverse.