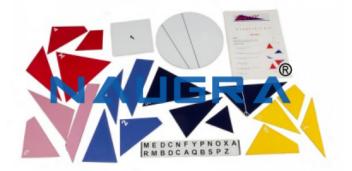

### **Description :**

School Lab Magnetic Geometry Set

### **Technical Specification :**

Help learners grasp geometry and trigonometry concepts with these colourful, magnetic pieces.

Supplied with instruction booklet.

The set comes with a handy instruction booklet.

Magnetised plastic geometry pieces.

Large shapes designed for demonstrations.