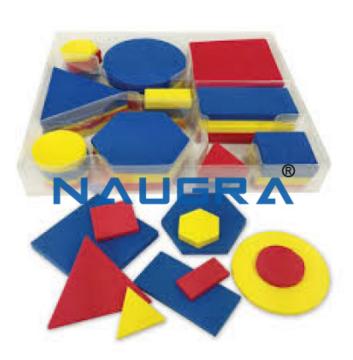

## **Technical Specification:**

The 2D geometric shape set is an excellent tool for studying shape and area and for developing sorting skills.

10 different colours per shape.

It's also great for creating mosaic patterns.

The shapes come in a variety of bright colours.

16 shapes.

Supplied in a plastic tray for easy storage.