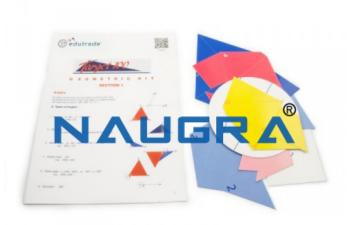

## **Description:**

School Lab Card Board Geometry

## **Technical Specification:**

Include hands-on-learning in your next maths lesson with this colourful geometry kit.

Use them together to get best results.

Learners can work in groups or alone to explore geometry and trigonometry concepts.

The kit includes an instruction booklet.

The learner set is an exact but smaller replica of the teacher magnetic geometry set.