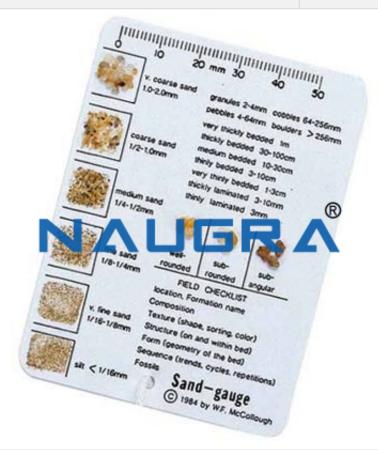

## **Technical Specification:**

Sand Gauge has nine granule patches which are firmly attached to the handy  $3.5 \times 2.5$  in (89 x 64mm) water-resistant plastic card to assist in defining roundness and size of particles from 2mm very coarse sand to 1/16mm silt.

A checklist is included to assist in making field notes and defining bed thickness.

The flip side of the chart has tables of geologic age and carbonate classification information.

Sample Panels. Very coarse; coarse; medium; fine; very fine; silt.

Particle Shape Panels. Angular; sub-angular; sub-rounded and rounded