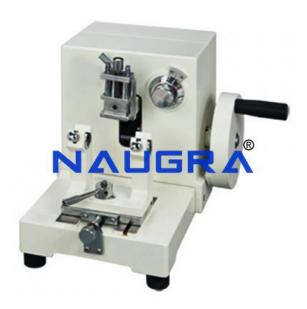

#### **Product Name:**

Rotary Microtome Improved Model

## **Description:**

Rotary Microtome Improved Model

## **Technical Specification:**

A very popular and standard but economically priced sectioning device providing all advantages of a precision Rotary Microtome. The interior mechanism is seated on a heavy cast metal base and completely covered with a metal cover for protection from dust and grit. The Microtome is equipped with a ball and flange type object holder vice to get exact centering of specimen, knife holder with lateral movement permitting use of complete knife edge. All components are fabricated from Standard alloys/metals. The knife supplied with the Microtome is forged from imported fine grain tool steel, tested for micro-structures and it is also heat treated for optimum rigidity & sharpness. Supplied with following accessories in wooden storing cabinet.