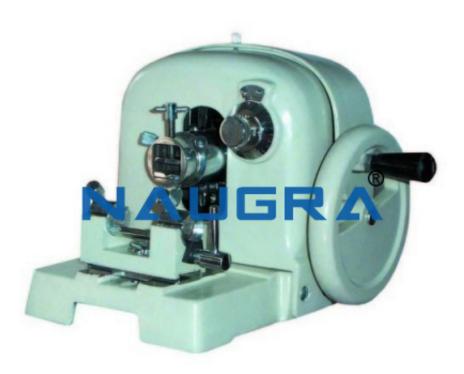

#### **Product Name:**

Rotary Micro tome Erma Type

### **Rotary Microtome Erma Type**

- Rotary Microtome for cutting of uniform sections up to 25 microns in steps of 1 micron each.
- The internal structure is completely encased in a metallic cover.
- The selected alloys are used in fabrication of the machine and razor.