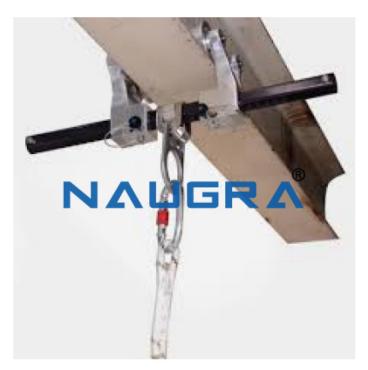

## **Description :**

**Roller Beam Anchor** 

#### **Technical Specification :**

Attachable anywhere along the beam and provides horizontal mobility.

Materials: High-strength Aluminum Alloy.

Glides effortlessly along the beam and provides horizontal mobility.

Rolling Beam Anchor for horizontal mobility

Fixing Range: Beam size from 75 mm to 300 mm.

Safe Working Load Limit 200 kgf.

Integral D-ring provides an anchorage connection point for shock absorbing and self-retracting lanyards.

Strength: 15 kN.

Weight: 3.535 kg.