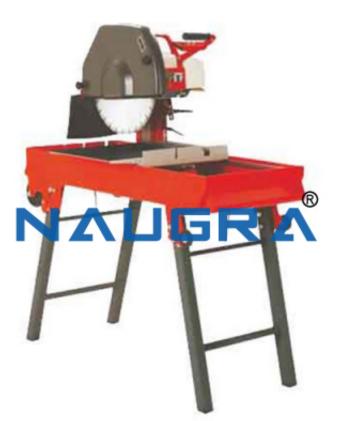

#### Product Name : Rock/Concrete Cutting Machine

### **Description :**

Rock/Concrete Cutting Machine

### **Technical Specification :**

Specification:

Electrically operated with cooling system.

Masonry Table Saw For people who work with stone, brick, large tiles or blocks, it goes without saying that precision is crucial to the end result. But the efficiency of the machine should never compromise the need for good ergonomics and a reasonable workload. Put simply, the stone or tile you cut must fit perfectly, just as the machine and the blade you use must fit your work situation perfectly.

Universal table saw with a unique super-stable height adjustment device, lockable in any position. max. cutting depth in top position is 230 mm, by turning the material over