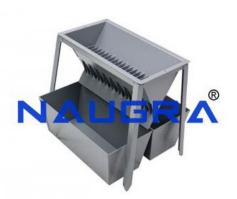

## **Description:**

Riffle Sample Divider

## **Technical Specification:**

It consists of a sheet metal box mounted on Legs and fitted with a series of chutes of equal width which discharge the material alternatively in Opposite Directions into separate pans. The chutes of the Riffle are steep enough to allow rapid flowing of the Materials.

The unit offered are supplied in a range of sizes from 7 mm to 75 mm.