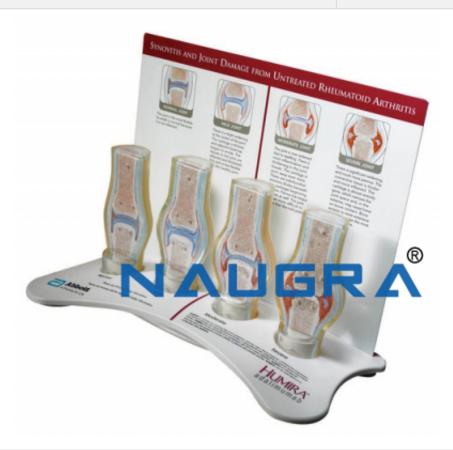

## **Technical Specification:**

This set of four "generic joints", or joints of unspecified origin, encompass all of the necessary structures of any joint and illustrate the progression of rheumatoid arthritis, from normal to severe.

Physicians can use this model to educate their patients on the effects of rheumatoid arthritis, a disease that can affect many different joints within the body.

By using an all-inclusive, non-specific model, the physician has the benefit of using the same model while customizing their explanation on a case-to-case basis.

Together with detailed illustrations and easy to understand written descriptions, this model offers a comprehensive explanation of typical RA symptoms, such as inflammation, swelling, joint erosion, joint space narrowing, panes growth, cartilaginous erosion, subchondral erosions and

Phone: +91-9896600003

Email: sales@naugralabequipments.com

varied degrees of mobility