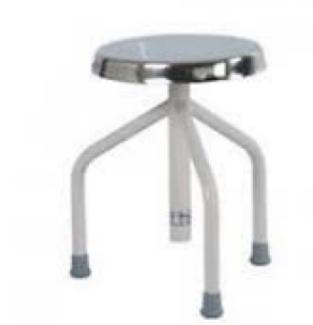

## **Description :**

Revolving Stool SS Top 3 Legs

#### **Technical Specification :**

Specification :-

Frame is made of Round Tube.

The body section is mounted on 3 legs fitted with Rubber Shoes.

The height of the stool is 45cms and is adjustable upto 67cms by screw.

The Stool has Stainless Steel Seat Top.

Knock Down Construction to save freight.

We are Manufacturer, Exporters and Suppliers of Revolving Stool SS Top 3 Legs at tender and export competitive prices from India.