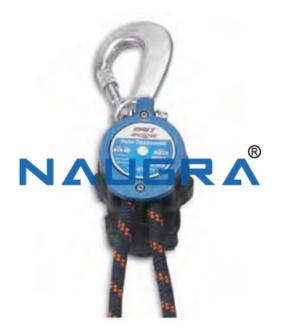

#### Product Name : Rescue Device Edge Auto Descender

## **Description :**

Rescue Device Edge Auto Descender

### **Technical Specification :**

Housing: Cast aluminium.

Housing cover: Stainless steel.

Minimum load: 20kg.

Ready-to-use evacuation kit.

Automatic self descender, descent speed range: 0.80-1.50m/sec.

Works on 11 mm dia kermental rope.

Available roap length 30m, 50m, 100m.

Maximum load capacity: 150kg.

The Edge Auto Descender is a self-rescue equipment by means of which, one or more persons (one after the other) can be lowered at a controlled speed. Its one of the lightest automatic escape devices in the world.