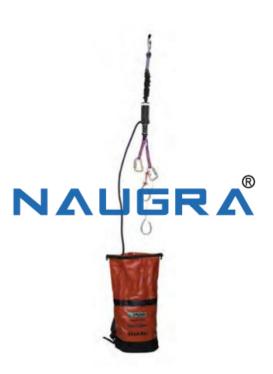

#### Product Name:

Rescue Device CRD Auto Descender

## **Description:**

Rescue Device CRD Auto Descender

Compact pocketsize emergency rescue-cum-evacuation device with an automatically-controlled descent speed.

Suitable for evacuation from - high structures where constant rate of lowering and minimal user input are required.