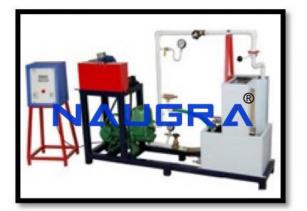

## **Description :**

**Reciprocating Pump Test Rig** 

## **Technical Specification :**

A double acting reciprocating pump of size 25x20mm with air vessel to discharge about 20LPM at 30 meter total head coupled to a 1HP, 1420 RPM single phase, AC motor.

A switch for operating the motor and an energy meter for measurement of power input.

Piping system consisting of pipe, relief valve, gate valve and fittings with pressure and vacuum gauges.

Fibre glass lined M.S. Measuring tank of size 300x300x500mm height capacity to measure the discharge water from the pump to provide with a gauge glass, scale and a drain valve.

Fibre glass lined M.S. Sump of size 1500x300x300mm height to store sufficient water for independent circulation through the unit for experimentation and arranged within the floor space of the main unit.

Rigid M.S. frame work compactly fitted with all the above items as a self sufficient package unit, suitable for operation without any foundation.