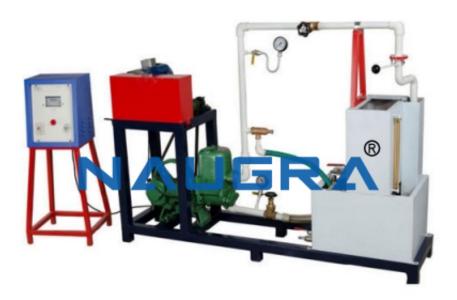

#### **DESCRIPTION**

The unit consists of a

Reciprocating pump mounted over the sump tank, the unit is self contained, re-circulating type provided with vacuum gauge at suction and pressure gauge at discharge. A gate valve is provided at discharge to vary the head. Input to motor, output of pump and pump performance can be estimated at different heads.

#### **SPECIFICATIONS**

- Reciprocating Pump 1H.P (700 RPM)
- D.C. Motor 1HP (1500 RPM)
- Sump tank 1200 x 400 x 395 mm.
- Measuring tank 330 x 400 x 395 mm.

Phone: +91-9896600003

Email: sales@naugralabequipments.com

- Energy meter for motor input measurement.
- Pressure & Vacuum gauge for measurement of head.
- 10 amp Dimmer to vary the speed.
- Transparent pizometer tube with scale to measure measuring tank discharge.