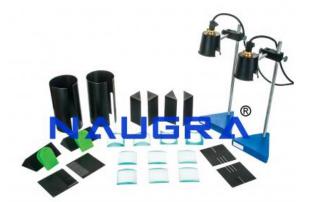

### **Description :**

Ray Optics Kit

### **Technical Specification :**

A Ray box kit also known as a Light box kit is used to understand various optical properties .These optical properties are made practically visible and more erudite using a ray box/light box kit. A ray box/light box kit is a simple enclosed box (one side open) consisting of an incandescent bulb, various detachable slides, lenses, mirrors and color filters. These slides and lenses when used individually in a ray box/light box produce various optical properties which are determined by analyzing the distinct paths of light rays coming out of the ray box/light box.