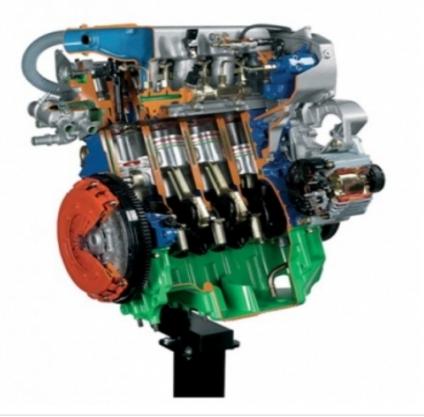

## **Description :**

Radial Engine Cutaway

## **Technical Specification :**

This cutaway model is carefully sectioned for training purposes, professionally painted with different colours to better differentiate the various parts, cross-sections, lubricating circuits, fuel system, cooling system etc. Many parts have been chromium-plated and galvanized for a longer life.

## Main Technical Specifications:

- Driving shaft with integral master rod and moving connection rods
- Air cooling
- Double ignition (2 spark plugs per cylinder and 2 magnetos)

Automotive Technologies, Cutaways Models, Aeronautics Engines Cutaways Equipments for Automotive Training Lab