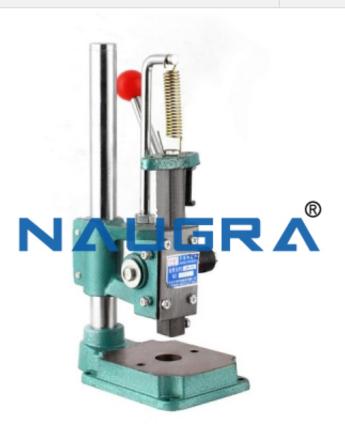

### **Technical Specification:**

Punch Press.

Hand operated bench mounting standard single station punch press, a multi-purpose precision machine which perforates holes of various sizes, and shapes upto 4" dia in 16 gauge steel-rapidly and efficiently. Used also for an unlimited variety of blanking, drawing, embissing and forming operations. Adjustable side and back gauges incorporated in the machine allow precision gauging for exacting duplicating operations. Perfect alignment of the punch head is assured at all times by a dove-tail shaped ram which is hardened and precision ground. The roller cam provides tremendous pressure at the point of impact.

Standard Equipment:

Standard equipments includes punch holder, for punches with 1/2" dia, shank die holder, short and long handle, for operator convenience. Side and back gauges.

Extra Equipments:

Stand, Different types of dies & punches.