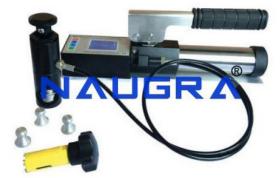

### **Description :**

Pull Off Adhesion Tester

### **Technical Specification :**

Self-Alignment Feature

Unequal pulling force during testing caused by uneven adhesive bond lines and coating surfaces can result in random, unexplainable readings. To obtain more repeatable and meaningful adhesion measurements, it is imperative that the pulling force applied to the test dolly is uniformly distributed over the surface being tested. The Self-Aligning Dolly enables uniform distribution of the pulling force over the surface being tested, preventing a one-sided pull-off.