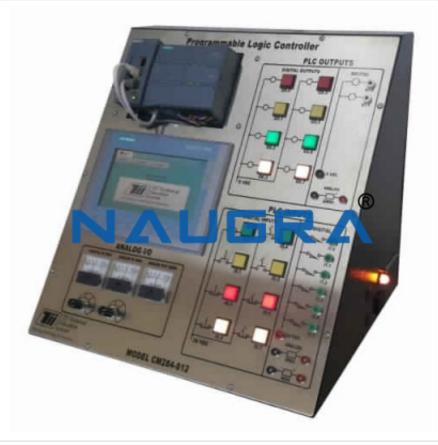

## **Description :**

Programmable Logic Controller (SIEMENS) Traine

## **Technical Specification :**

Since PLC (Programmable Logic Controller) was firstly introduced in 1970, it has been widely applied to various industrial uses such as machine and process controls. Designed with the latest microprocessor and electronic circuitry, today's compact-size PLCs provide the feature of high level of reliability, performance, speed and networking. The use of PLCs in automated production lines enhances system reliability, product quality, information sharing, efficiency and flexibility and thus educes costs.

self-contained trainer which consists of a SIEMENS PLC main unit and commonly used I/O devices for simulation. It offers students excellent theories and wide applications of programmable logic controllers. This trainer enables students to learn step by step from the fundamentals of PLC to more advanced controls used in industry.