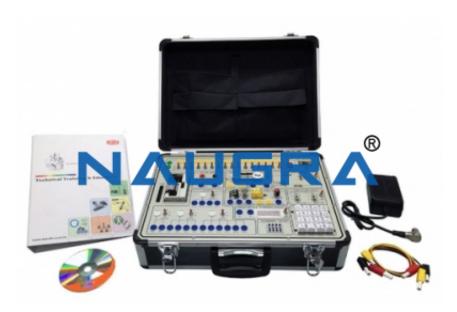

## **Technical Specification:**

Programmable Logic Controller (MITSUBISHI PLC) Trainer Lab Equipments Manufacturer, Suppliers & Exporters Since PLC (Programmable Logic Controller) was firstly introduced in 1970, it has been widely applied to various industrial uses such as machine and process controls. Designed with the latest microprocessor and electronic circuitry, today's compact-size PLCs feature high level of reliability, performance, speed and networking. The use of PLCs in automated production lines improves system reliability, product quality, information sharing, efficiency and flexibility and thus reduces costs. PLC-310 is a self-contained trainer which consists of a MITSUBISHI PLC main unit, I/O devices for simulation and I/O devices that are commonly used. It provides students with a thorough understanding of the theories and applications of programmable logic controllers. This trainer enables students to learn step by step the fundamentals of PLC and more advanced controls used in industry.