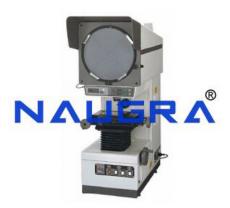

### **Description:**

Profile Projector

#### **Technical Specification:**

Profile projector is widely used for complex shape stampings, gears, cams, threads and comparing the measured contour model. It's easy to use and highly efficient. It is a commonly used measurement of optical instruments.

The projector magnifies the profile of the specimen, and displays this on the built-in projection screen. On this screen there is typically a grid that can be rotated 360°so the X-Y axis of the screen can be aligned with a straight edge of the machined part to examine or measure.