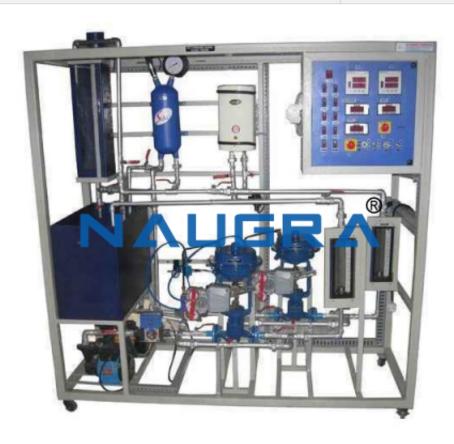

## **Technical Specification:**

Process Control Simulator Unit Lab Equipments Manufacturer, Suppliers & Exporters Description of Process Control Simulator Unit:

The process which forms the basis of operation of the various control loops and equipment is illustrated in. Water is fed to a centrifugal pump from sump tank T1 and then to a water heater HE2 before passing into two vessels V1 and V2, mounted in series and simulating a reactor system. The water finally flows back into the sump tank T1, the heat introduced into the system being removed by a water cooler, HE1. V2 simulates a vessel used for a hazardous process reaction, demanding the use of flame proof control equipment in its immediate vicinity, thus providing a logical reason for the use of pneumatic and interfaced control equipment. Four standard areas of control are presented