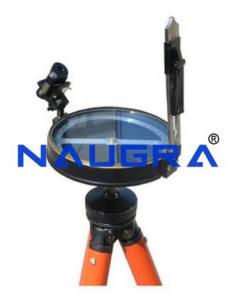

### **Description :**

**Prismatic Compass** 

### **Technical Specification :**

This precision engineered Prismatic Compass is one of the important devices which imparts immensely accurate readings for navigational purposes.

It is well-equipped with brass or aluminum metal circular box, having a diameter of 100/125 mm.

A extremely magnetized needle on a hard steel pointed pivot is balanced at the centre of the box.

An Aluminum circle consists of a needle, which is graduated to 30 min. (0. 50) with engraved inverted figures.

The graduations are magnified by sliding the prism integrated with colored glasses having a sighting slit at the top.

The Prismatic Compass can be customized in conformance with the customers needs.

Address: 6148/6, Guru Nanak Marg, Ambala Cantt, Haryana, India. Phone: +91-9896600003