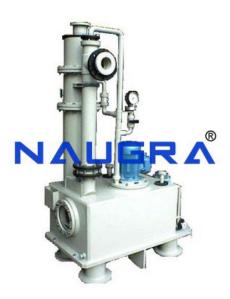

## **Technical Specification:**

We are one of the leading manufacturers, suppliers and exporters of optimum quality Pressure Flow Packed Bed. This equipment is highly appreciated among our customer for their flawless design, hassle free installation and easy maintenance. The equipment offered by us is equipped with a rotameter and a manometer for the flow and drop measurement of water respectively.

Electricity 500 watts, 220 V, 1 Phase

Floor Area 0.75 m x 0.75 m

Packed Column: Material Borosilicate Glass with both end made of Stainless Steel

Packing: Material Borosilicate Glass Raschig rings, Size 8-10 mm approx

Water tank: Material Stainless Steel, Capacity 30 Litres Water Circulation: FHP Pump Crompton/Sharp make

Flow Measurement: Rotameter for water

Drop Measurement: Manometer

The whole set-up is well designed and arranged in a good quality painted structure