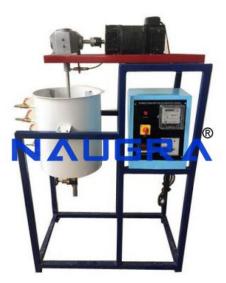

## **Description :**

Power Consumption in Agitated Vessel

#### **Technical Specification :**

To plot Power number Vs Reynolds number for the given set of impeller with baffled/ unbaffled mixing.

**Utilities Required:** 

Electricity 500 Watts, 220V, 1 Phase

Water Supply.

Drain

**Technical Specifications:** 

Tank: Material Stainless Steel. Dia. 300mm, Depth 450mm

Stirrer: Stainless Steel Impeller with Stainless Steel Shaft coupled to FHP

DC Motor and Thyristor controlled DC Drive.

Agitator: Stainless Steel shaft & impellers (i.e. one propeller & one turbine)

Baffles: Material Stainless Steel, 4 Nos. 50mm width. (detachable).

Control Panel Comprises of:

RPM Measurement: Digital RPM Indicator, Non Contact type with Proximity sensor.

Digital Voltmeter: 0-300 Volts

Ammeter: 0-5 Amps.