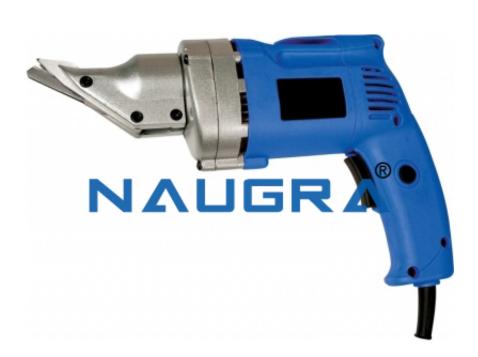

## **Technical Specification:**

Portbale Electric Shears .

The portable electric shear is very useful and an indispensable tool in all workshops, assembly line, erection sites, coach building shops, tin smith and alike industries as it is handy, convenient and easily accessible to different types of shearing jobs in various materials upto 3 mm thickness (in M.S. with tensil strength 45kg sqr. mm.) for straight, round, ovel, curved and/or irregular shapes at rapid speed reducing thereby the production and maintanance cost considerably.

A moving cutter moves against a stationary one in the anvil. The cutting speed is high and there is no loss of material. While a shear can be used for splitting sheets where the resistance to bending is not great, they are not recommended for cutting across wide and thick plates. On heavier gauges of material they should be regarded as trimming shears, main portion remaining flat; while the cut portion is bent away beneath the anvil.

Phone: +91-9896600003

Email: sales@naugralabequipments.com

The anvil is designed so that scribed lines are well in view and are easily followed allowing straight lines and curves to be easily cut. The minimum cutting radius is approximately 3.1/2Inch. Blades are of special die steel and are of simple design. They are of sufficient length to stand fro 10 to 15 grindings. The motor is for intermitent operation and is of fan cooled type, suitable for operation on AC. 220 volts, single phase, 50 cycles with built-in "ON" "OFF" Switch, 2 meter long cable and plug.