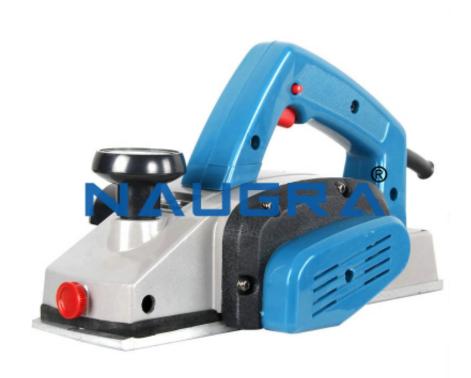

#### **Product Name:**

Portable Planer

## **Description:**

Portable Planer

## **Technical Specification:**

Portable Planer

Features powerful 6.5 Amp motor with 16,500 RPM no-load speed for fast stock removal and a smooth finish.

Versatile 2-blade system.

Ratcheting depth knob- allows fool-proof setting of depth increments from 0 to 3/32" (2.6 mm) within one revolution, so there is no need to re-zero the depth.