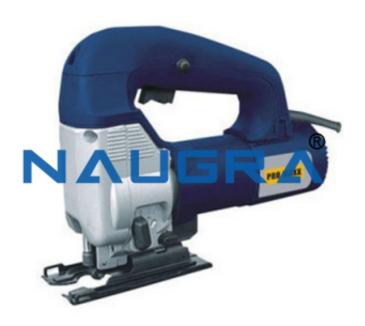

### **Product Name:**

Portable Jig Saw Machine

## **Description:**

Portable Jig Saw Machine

## **Technical Specification:**

Portable Jig Saw Machine

We are an acclaimed name in the firm offering highly efficient Portable Jig Saw Machine.

We are well known for its features, this product is used for cutting purposes in numerous industries.

industry set norms with the use of qualitative raw material and latest technology.

Phone: +91-9896600003

Email: sales@naugralabequipments.com

| We assure our customers that this product is properly tested against several quality parameters. |
|--------------------------------------------------------------------------------------------------|
|                                                                                                  |
|                                                                                                  |
|                                                                                                  |
|                                                                                                  |
|                                                                                                  |
|                                                                                                  |
| Specification:-                                                                                  |
|                                                                                                  |
|                                                                                                  |
| Related Input Power - 580 W                                                                      |
|                                                                                                  |
|                                                                                                  |
| Capacity - 65mm                                                                                  |
| Capacity Comm                                                                                    |
|                                                                                                  |
| No Lord Charles FOO 2000s/min                                                                    |
| No Load Speed - 500-3000r/min                                                                    |
|                                                                                                  |
|                                                                                                  |
| Related Voltage - 220V                                                                           |
|                                                                                                  |