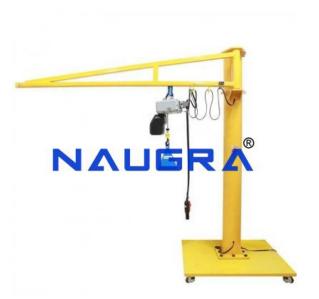

## **Product Name:**

Portable Jib Crane

# **Description:**

Portable Jib Crane

### **Technical Specification:**

We are engaged in manufacturing a range of jib crane that is designed and developed using latest technology and quality components.

These Jib Cranes have a rotating boom to a mast and ceiling mounting. The rotating boom is held in a vertical position by floor and the ceiling mounting by wall bracket mounting.

Jib crane stands for superior quality product. They are an important part of any material handling system. They help reduce labor cost by avoiding the time lost on waiting for an overhead crane or fork lift.

A Jib crane can be easily handled by one person and is very cost-effective. By combining lightweight construction techniques we have developed a Jib crane that is not only lightweight but produces minimum amount of friction thus reducing operator fatigue and wear and tear.