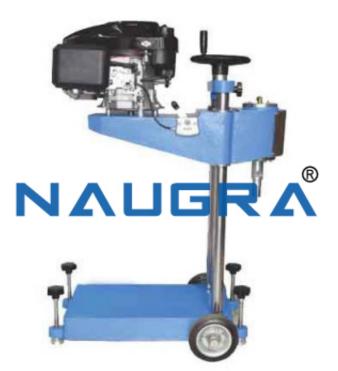

## **Description :**

Portable Core Cutting Drilling Machine Petrol Driven

## **Technical Specification :**

Specification: : Compact and portable core drilling machine is designed to cut cores up to 200 mm diameter from concrete, asphalt and similar hard construction materials. The machine comprises a vertical support column which carries the drill head/motor assembly. The motor assembly comprises a 6.5 hp petrol engine. A ball screw mechanism enables close control of the drilling pressure and rapid return when drilling is completed. A water spraying assembly is mounted on the machine. The complete assembly is supplied on a rigid wheel mounted metal base frame with leveling and fixing facility during the operation.